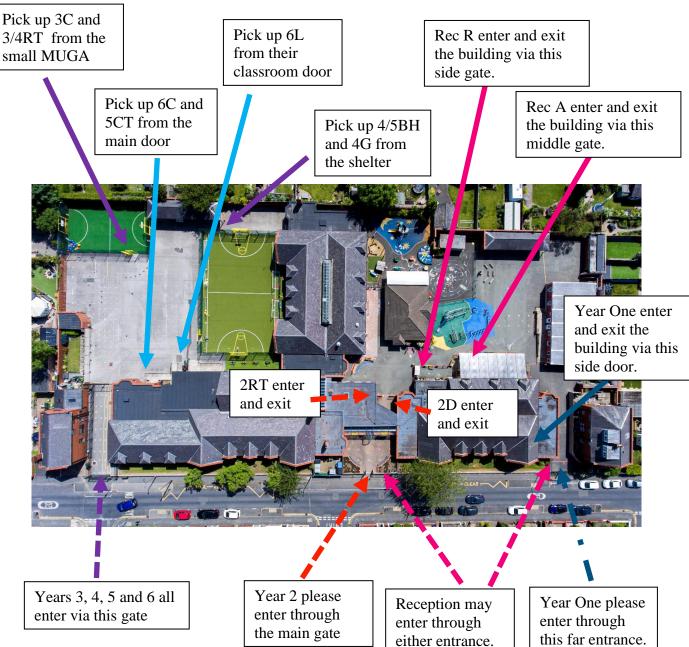

Dear Parents and Carers,

I hope you have had a great summer!

Please note the timings and locations for drop off and pick up for your children:

| Class       | Drop off    | Location                      | Pick up | Location                      |
|-------------|-------------|-------------------------------|---------|-------------------------------|
| Nursery am  | 8:50        | Main gate and then Nursery    | 11:50   | Main gate                     |
|             |             | door                          |         |                               |
| Nursery pm  | 12:20       |                               | 3:20    | Main gate                     |
| Reception A | 8:55        | Centre gate outside Reception | 3:10    | Centre gate outside Reception |
| Reception R | 8:55        | Side gate outside Reception   | 3:10    | Side gate outside Reception   |
|             |             |                               |         |                               |
| Year 1      | 8:40 - 8:55 | KS1 door right hand side      | 3:10    | KS1 door right hand side      |
| Year 2RT    | 8:40 - 8:55 | 2RT classroom door            | 3:10    | 2RT classroom door            |
| Year 2D     | 8:40 – 8:55 | KS1 door left hand side       | 3:10    | KS1 door left hand side       |
|             |             |                               |         |                               |
| Year 3C     | 8:45 - 9:00 | All KS2 children walk from    | 3:15    | Small Muga                    |
| Year 3/4RT  | 8:45 - 9:00 | the left hand gates to their  | 3:15    | Small Muga                    |
| Year 4G     | 8:45 - 9:00 | classrooms independently.     | 3:15    | Shelter                       |
| Year 4/5BH  | 8:45 - 9:00 |                               | 3:15    | Shelter                       |
| Year 5CT    | 8:45 - 9:00 |                               | 3:15    | Main KS2 door                 |
| Year 6C     | 8:45 - 9:00 |                               | 3:15    | Main KS2 door                 |
| Year 6L     | 8:45 - 9:00 |                               | 3:15    | Classroom Door                |